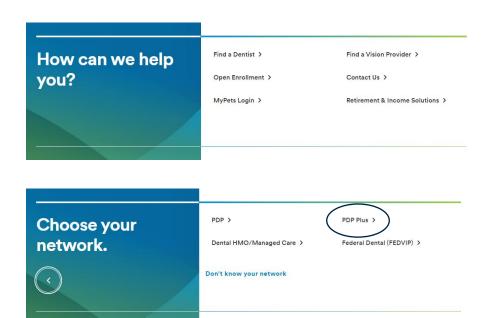

## Step 1: Go to metlife.com

Step 2: Select "Find a Dentist" next to "How can we help you?"

Step 3: Select "PDP Plus" next to "Choose your network."

Enter your Zip, City or State and select the "Find a Dentist" button.