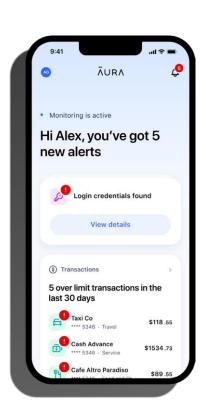

## **Financial Fraud Protection**

Get alerted to new inquiries to your credit, suspicious transactions on your back accounts, and changes to your car or home title.

### **Identity Theft Protection**

Keep your identity secure with proactive monitoring and alerts if threats to your personal info—like your Social Security Number, phone number, IDs, and more—are detected.